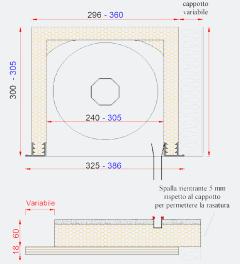

For internal flush in the wall window fixtures with thermal insulation coating

For internal flush in the wall window fixtures with external mortar finish

For internal flush in the wall window with external exposed brick finish