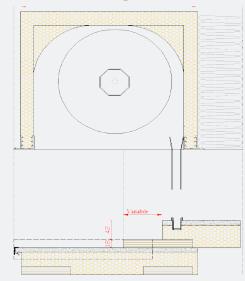

## **TECHNICAL DOCUMENT ISSUE\***

Variable shutter box to contain different classes of roller shutters.

Certifying prefabricated shutter box with "U" transverse section, with bottom inspection, made of expanded synthesized self-extinguishing polystyrene EPS200 (EN13163), class E of fire reaction, white coloured, with density of 30 kg/m<sup>3</sup>.

Shutter boxes are dressed with an alkaline resistant web glas fiber, alcaloresistente, externally pre-daubed with cement. The down edges of the box are strengthened by aluminium profiles to be as a reference for flush in the mortar (internal and external).