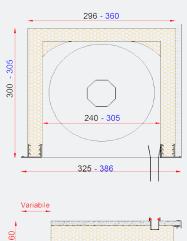

For internal flush in the wall window fixtures with thermal insulation coating

For internal flush in the wall window fixtures with external mortar finish

For internal flush in the wall window with external exposed brick finish