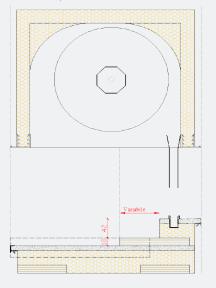

## **TECHNICAL DOCUMENT ISSUE\***

Variable shutter box to contain different classes of roller shutters.

Certifying prefabricated shutter box with "U" transverse section, with bottom inspection, made of expanded synthesized self-extinguishing polystyrene EPS200 (EN13163), class E of fire reaction, white coloured, with density of 30 kg/m<sup>3</sup>.

Shutter boxes are dressed with an alkaline resistant web glas fiber, alcaloresistente, externally pre-daubed with cement. The down edges of the box are strengthened by aluminium profiles to be as a reference for flush in the mortar (internal and external).