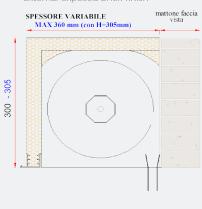

For center wall window fixtures with thermal insulation coating

For center wall window fixtures with external exposed brick finish

\*PERFORMANCE SIDE relate