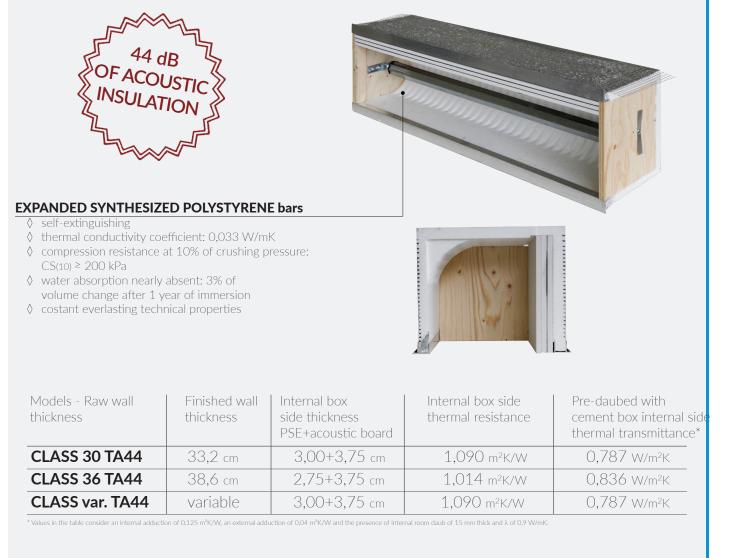

## **THERMOACOUSTIC 44**

certifying prefabricated shutter box with high thermoacoustic insulation

## **TECHNICAL DOCUMENT ISSUE**

Certifying prefabricated shutter box with "U" transverse section, with bottom inspection, made of expanded synthesized self-extinguishing polystyrene EPS200 (EN13163), class E of fire reaction, white coloured, with density of 30 kg/m<sup>3</sup>.

Shutter boxes are dressed with an alkaline resistant web glas fiber, alcaloresistente, externally pre-daubed with cement. The down edges of the box are strengthened by aluminium profiles to be as a reference for flush in the mortar (internal and external).

Two plasterboard panels are added to the internal side together with one minerals enriched elastomeric blend mm 2 thick to make one single composite mass with excellent performances of acoustic insulation.

## ACOUSTIC INSULATION POWER: **D 2m,nT,w = 44 dB**

PATENTED